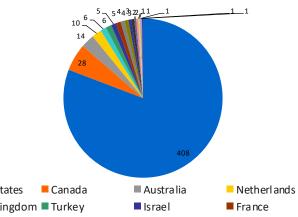

#### **COVGEN Research Summit Pre-Conference**

109 Attendees

Robust Developmental EEG Practices from Collection to Analysis Workshop Sponsored by MagstimEGI

Brazil

100 Attendees

2021 by Country

Germany

South Korea

| Country               | Attendees |
|-----------------------|-----------|
| United States         | 40        |
| Canada                | 2         |
| Australia             | 14        |
| Netherlands           | 10        |
| <b>United Kingdom</b> |           |
| Turkey                |           |
| Israel                | !         |
| France                | !         |
| Italy                 |           |
| Germany               |           |
| South Korea           | :         |
| Brazil                | :         |
| Lithuania             | :         |
| India                 | :         |
| Spain                 | :         |
| Singapore             | :         |
| Saudi Arabia          | :         |
| Finland               |           |
| Czech Republic        |           |