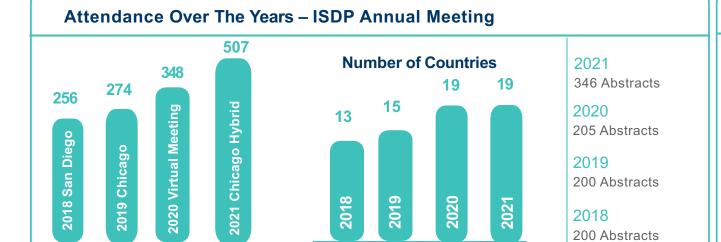

#### **International Growth from 2018-2021**

#### **507 total registrants**

293 Virtual Attendees 212 In-Person

2 On-Demand Only