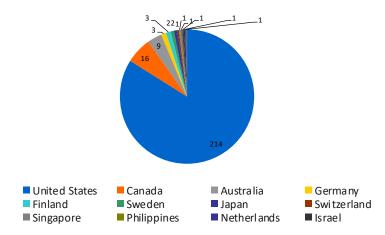

### 2018 by Country

| Country       | Attendees |           |
|---------------|-----------|-----------|
| United States | 214       |           |
| Canada        | 16        |           |
| Australia     | 9         |           |
| Germany       | 3         |           |
| Finland       | 3         |           |
| Sweden        | 2         |           |
| Japan         | 2         |           |
| Switzerland   | 1         |           |
| Singapore     | 1         |           |
| Philippines   | 1         |           |
| Netherlands   | 1         | United St |
| Israel        | 1         | United Ki |
| India         | 1         | ■ Italy   |
|               |           | ,         |