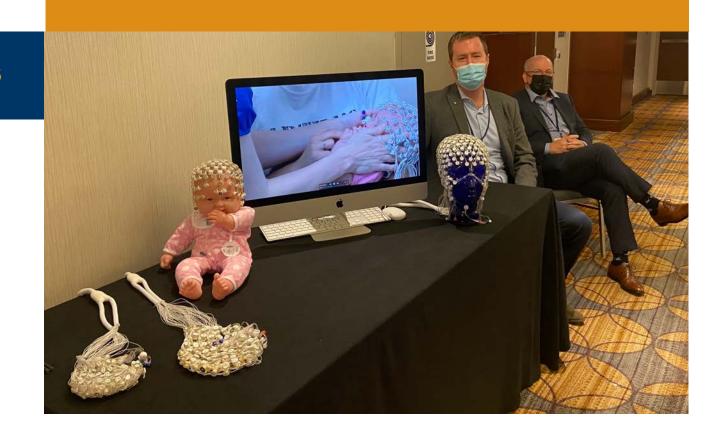

#### **COVGEN Research Summit Pre-Conference**

109 Attendees

Robust Developmental EEG Practices from Collection to Analysis Workshop Sponsored by MagstimEGI

Brazil

100 Attendees

2021 by Country

Germany